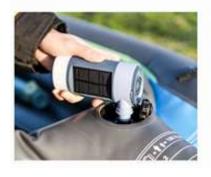

## **Portable Air Pump**

**Solar Camping Light** With Emergency Charger

ET69P200

CATALOGUE NUMBER

**SET129** 

Power source: Solar and Type C charging

Air Pump: inflating and deflating for air mattresses, air beds, pool floats sleeping pads, swim rings etc...

Super bright Camping Light: Low lighting - Mid lighting - High lighting

Emergency backup power: Output 5V, 2A

Rainproof: IPX4

With built-in battery, Rechargeable by external 5V/2A power via TYPE -C and solar