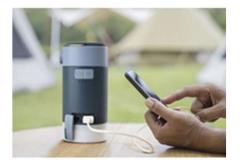

Super bright Camping Light: Low lighting - Mid lighting - High lighting

Emergency backup power: Output 5V, 2A

Rainproof: IPX4

With built-in battery, Rechargeable by external 5V/2A power via TYPE -C and solar