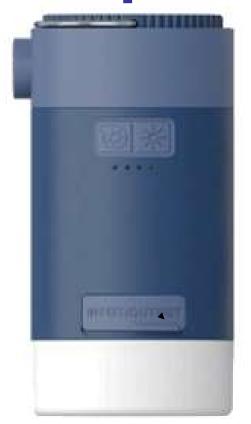

## **Portable Air Pump**

**Solar Camping Light** With Emergency Charger

ET69P200

CATALOGUE NUMBER

**SET129** 

Power source: Solar and Type C charging

Air Pump: inflating and deflating for air mattresses, air beds, pool floats sleeping pads, swim rings etc...

Super bright Camping Light: Low lighting - Mid lighting - High lighting

Emergency backup power: Output 5V, 2A

Rainproof: IPX4

With built-in battery, Rechargeable by external 5V/2A power via TYPE -C and solar