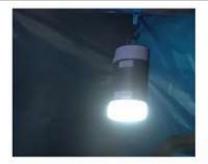

Super bright Camping Light: Low lighting - Mid lighting - High lighting

Emergency backup power: Output 5V, 2A

Rainproof: IPX4

With built-in battery, Rechargeable by external 5V/2A power via TYPE -C and solar