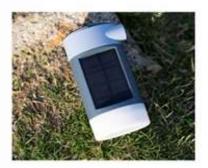

## **Portable Air Pump**

**Solar Camping Light** With Emergency Charger

ET69P200

CATALOGUE NUMBER

**SET129** 

Power source: Solar and Type C charging

Air Pump: inflating and deflating for air mattresses, air beds, pool floats sleeping pads, swim rings etc...

Super bright Camping Light: Low lighting - Mid lighting - High lighting

Emergency backup power: Output 5V, 2A

Rainproof: IPX4

With built-in battery, Rechargeable by external 5V/2A power via TYPE -C and solar